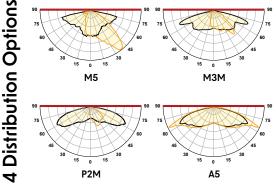

40°C L80 B10 40°C 60K hrs

Fitting Size:

#### 400 x 280 x 115mm







kV Protection: Colour Temp: Up to 10kV stan-5600K · CR>80 R9>13 dard

Indoor &





Front cover: IK08/51



Construction & Fasteners: Aluminum & SS316



LM6Marine **Grade Cast** Aluminum

### **KEY FEATURES**

#### LENSES

4 different optics.

#### FRONT COVER

Impact rating IK08/5J

#### **TEMPERATURE**

• Ambient room temperature -25°C to +40°C.

#### MOUNTING **OPTIONS**

Surface mounting brackets

Designed and Manufactured by

- Pole mount
- Pole mount with swivel



sales@energywise.co.za | www.energywise.co.za T: +27 31 764 2345 / +27 87 941 0012 Physical address: Unit 5 Edstan Business Park, 2 Ibhubesi Road, Riverhorse Valley, Durban, South Africa, 4017 Postal address: PO Box 1166, Kloof, South Africa, 3640