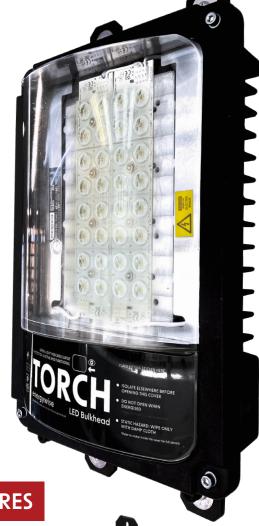

# Torch

# Marine grade, Industrial spec, Die hard.

Our LED bulkhead is composed of LM6 marine-grade highpressure die-cast body and clear polycarbonate diffuser all wrapped up with an IP65 rating and able to withstand temperatures of 40 degrees ambient. Available in 4 different light distributions and standard with a replaceable 10kV surge protection and a high system efficacy of up to 128 lm/w.

## Torch

Raw Lumen up to: Effective Lumen up to:

10560 lm 8584 lm

Raw Efficacy: Effective Efficacy:

67W 157 lm/w 141 lm/w

Max Ta: L&B:

240V:

40°C L80 B10 40°C 60K hrs

#### 400 x 280 x 115mm

kV Protection: Colour Temp: Up to 10kV stan-5600K · CR>80 R9>13 dard

Indoor &

Front cover: IK08/51

Construction & Fasteners: Aluminum & SS316

LM6Marine **Grade Cast** Aluminum